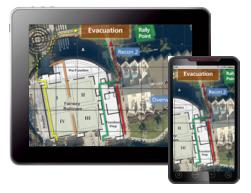

Leveraging the power of the GXP Xplorer<sup>®</sup> Platform and the advanced image exploitation capabilities of SOCET GXP<sup>®</sup>, GXP OnScene displays a tactical, customizable Collaborative Response Graphic<sup>®</sup> (CRG<sup>®</sup>) overlay on top of up-to-date, personalized maps for ease-of-communication and enhanced interoperability. The location of personnel is displayed on the map using device GPS, providing responders with situation awareness and allowing the command center to coordinate and direct personnel in real-time.

- » Plan and prepare for an event or crisis
- » Report from or recreate a scene
- » Create a unified command post where multiple agencies collaborate and share responsibility of the incident
- » Enable communication between ground personnel and aerial support to report back to the unified command post
- » Provide direction for personnel on scene
- » Locate personnel as situations evolve
- » Coordinate mobile reponders via CRG
- » Share maps and location data in real-time