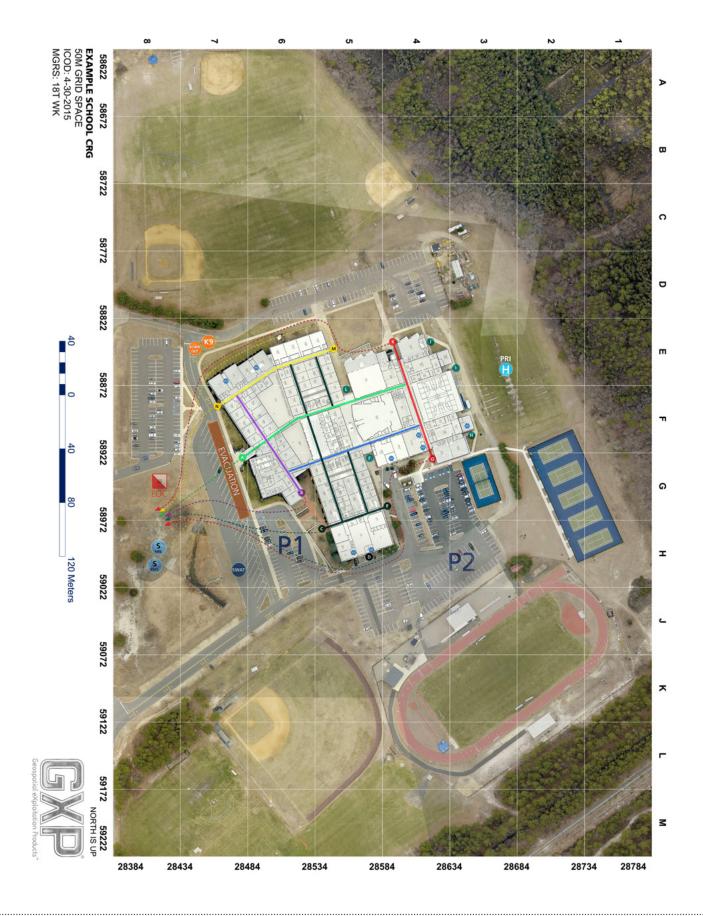

Leveraging the power of the GXP Xplorer<sup>®</sup> Platform and the advanced image exploitation capabilities of SOCET GXP<sup>®</sup>, GXP OnScene displays a tactical, customizable Collaborative Response Graphic<sup>®</sup> (CRG<sup>®</sup>) overlay on top of up-to-date, personalized maps for ease-of-communication and enhanced interoperability. The location of personnel is displayed on the map using device GPS, providing responders with situation awareness and allowing the command center to coordinate and direct personnel in real-time.

GXP OnScene also works directly with SOCET GXP to create reports and products with integrated geospatial reference for use during investigations and for post-incident reports. Products can be stored in the GXP Xplorer<sup>®</sup> catalog and shared or used for further analysis.