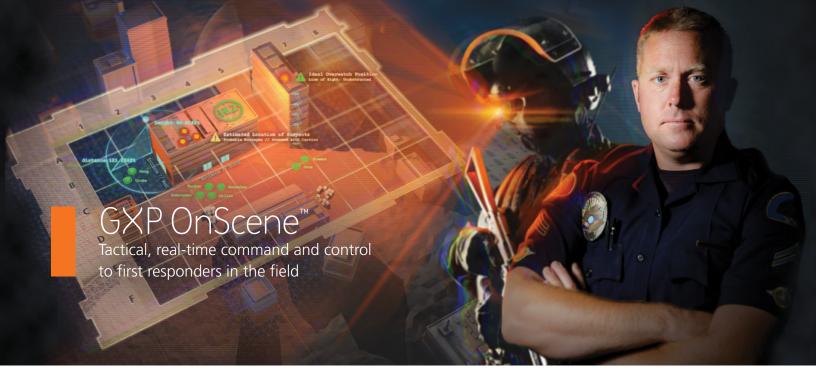

As a component of GXP OpsView<sup>®</sup>, the GXP OnScene<sup>™</sup> mobile application allows incident command and responders in the field to work from a common operating picture for maximum efficiency and shared geospatial awareness at the scene of an event or crisis.

Leveraging the power of the GXP Xplorer<sup>®</sup> Platform and the advanced image exploitation capabilities of SOCET GXP<sup>®</sup>, GXP OnScene displays a tactical, customizable Collaborative Response Graphic<sup>®</sup> (CRG<sup>®</sup>) overlay on top of up-to-date, personalized maps for ease-of-communication and enhanced interoperability. The location of personnel is displayed on the map using device GPS, providing responders with situation awareness and allowing the command center to coordinate and direct personnel in real-time.