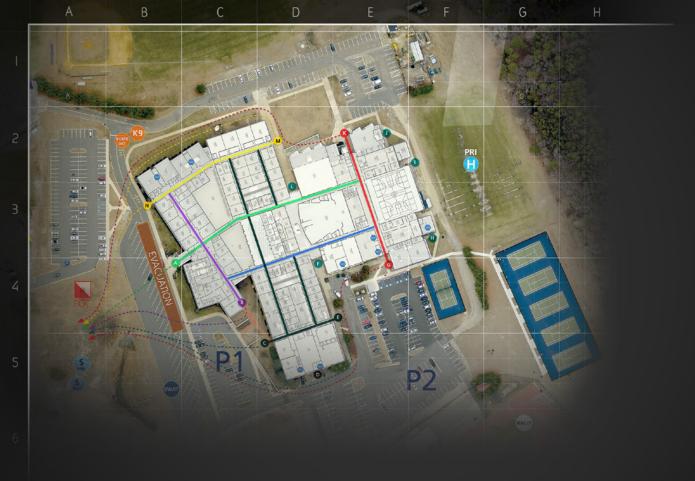

# GXP° solutions for public safety

Providing full operational visibility to both incident command and first responders, the GXP Public Safety Solution bundle featuring GXP OpsView® enables mission command to effectively coordinate and direct personnel in real-time through an event or crisis situation.

Combining innovative mobile applications with our cloud-based discovery, sharing, incident management, and imagery exploitation software, this solution bundle enables a common operating picture for all first responder personnel. Collaborative Response Graphics® (CRGs®), overlaid on top of up-to-date site maps featuring critical mission intelligence, ensure an expedited and effective tactical response to the threat at hand.

#### GXP OnScene™

Providing a common operating picture to both incident command and first responders, GXP OnScene<sup>™</sup> uses CRGs to display operational plans and real-time location of field personnel on both mobile devices and desktops via device GPS, allowing mission command to coordinate and direct personnel through an event or crisis.