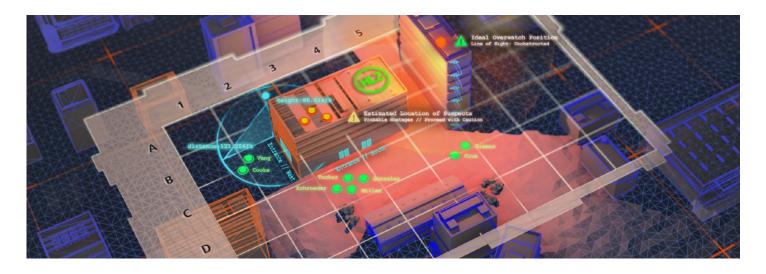

# GXP° solutions for public safety

Providing full operational visibility to both incident command and first responders, the GXP Public Safety Solution bundle featuring GXP OpsView® enables mission command to effectively coordinate and direct personnel in real-time through an event or crisis situation.

Combining innovative mobile applications with our cloud-based discovery, sharing, incident management, and imagery exploitation software, this solution bundle enables a common operating picture for all first responder personnel. Collaborative Response Graphics® (CRGs®), overlaid on top of up-to-date site maps featuring critical mission intelligence, ensure an expedited and effective tactical response to the threat at hand.

#### GXP OnScene™

Providing a common operating picture to both incident command and first responders, GXP OnScene<sup>™</sup> uses CRGs to display operational plans and real-time location of field personnel on both mobile devices and desktops via device GPS, allowing mission command to coordinate and direct personnel through an event or crisis.